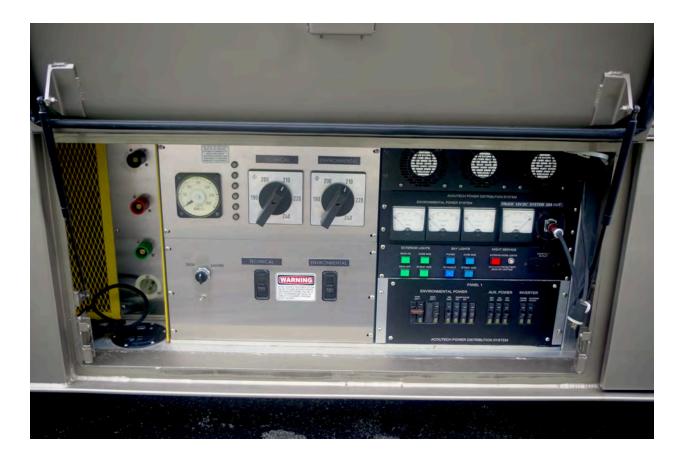

#### **Electrical:**

Input Service: 240VAC 100 Amp 3 Wire

Environmental Power - 15KVa Multi-Tap Transformer with Neutral Tap

Available Voltage Taps: 190, 200, 210, 220, 240, 270

14 Circuit Load Center

<u>Technical Power</u> - 10KVa Multi-Tap Transformer with Neutral Tap

Available Voltage Taps: 190, 200, 210, 220, 240, 270

12 Circuit Load Center

<u>Battery Back-Up System</u> - Hot swap Modular Inverter Frame (3) 1200 watt Inverter for a total of 3600 watt capacity Victron 200aH 24v Battery Pack Victron 16A Multi stage battery charger