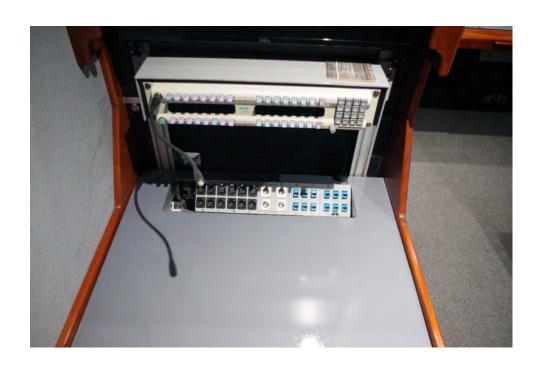

## **Belly Bay I/O Panel:**

Audio, Video & Data Patch Lines 5.1 Analog VU Meter

**Stage Interface Kart:** 216 inputs (152 mic + 64 Dante) Custom rolling Kart with 22aH Battery system with charging system. Can operate ID racks 6, 6EX, 7 & 8 for 120 minutes

#### ID6 Interace Rack:

8 mic inputs

8 analog outputs

64ch Dante SRC inputs and outputs

Optocore Lan + (3) V-lan data port, Fiber link, Sane exp.

ID6EX Expansion Rack

32 mic inputs on XLR