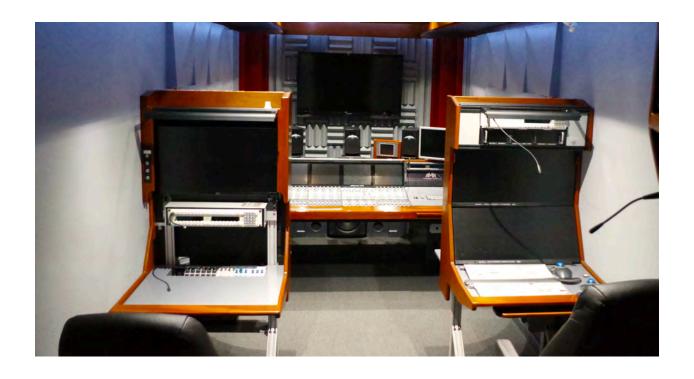

#### Studio Specifications: Mixer Area

Solid State Logic C10HD Plus console with 40 faders

(8) 64ch Madi Ports (512 x 512)

160 full channels + 8 stereo FX Returns

2 Program busses Stereo & 5.1

8 Audio Sub Groups - mono, stereo & 5.1

16 Mix Minus/N-1/Aux

8 mono Aux Sends

SSL-2 Interface USB A or C or Super Analog

192 Stage Input paths

5.1 JBL LSR Series 705p Reference Monitors & Dolby DLP DSP

46" Video Monitor with Multi-view and 4 presets

## Studio Specifications: Secondary Workstations 1 & 2

<u>Station 1</u> - Open Station Audio, Video & Data Patch Lines 24" Video Monitor with multi-view and 4 presets RTS KP-32 intercom panel.

Station 2 - Protools Station
Optocore 832 x 768 Pre-Console Router
Mic. Preamp control and recall
Protools 12. HDx Recorder with 128ch (exp. to 192)
ADK Workstation Nuendo Recorder with 192 ch
AJA Ki-pro HD Video Recorder
2 Ultra-wide Video Monitors for recorder + 3 small preview monitor
RTS KP-32 intercom panel

#### **EIC Station**

Master Control Station for Optocore Routers and preamp, Multi-view and video routers, Ki-pro recorder, Master Network switch and video embedder 2 MAC mini & video Reference Video monitors + keyboard stations

#### Main & Intercom Rack:

1 video Reference Video monitors + keyboard stations Master Patch and Tie-line Panel, System Sync and distribution, Master timecode and distribution, All recorders and I/O interfaces and Network devices.