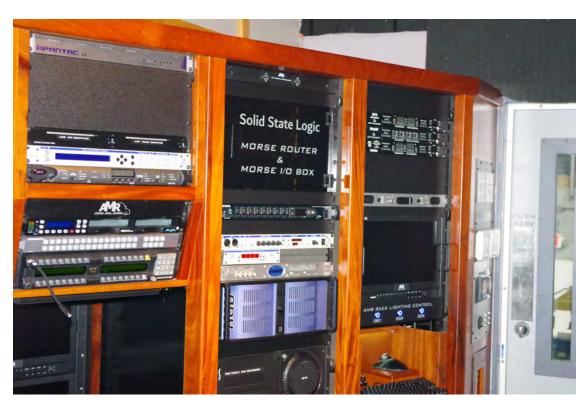

#### **AMR Rack & EIC Station**

#### **EIC Station**

Master Control Station for Optocore Routers and preamp, Multi-view and video routers, Ki-pro recorder, Master Network switch and video embedder 2 MAC mini & video Reference Video monitors + keyboard stations

#### Main & Intercom Rack:

1 video Reference Video monitors + keyboard stations Master Patch and Tie-line Panel, System Sync and distribution, Master timecode and distribution, All recorders and I/O interfaces and Network devices.

Intercom Rack - Zeus III Matrix and KP patch panels

Main Rack Workbox Drawers:

Drawer 1- Audience Mic. & Voice Over Package

Drawer 2- Recording & Back-up Drive

Drawer 3- Tool Drawer

Drawer 4- Patch Cables