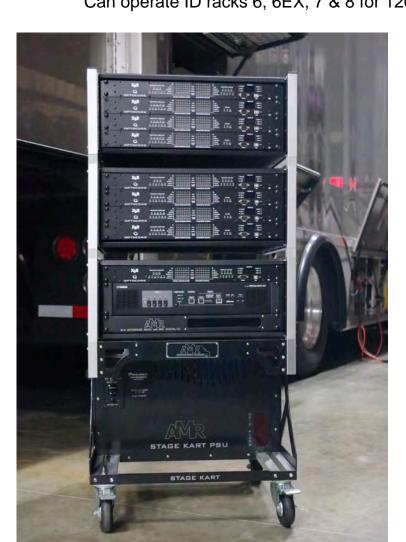

## **Belly Bay I/O Panel:**

Audio, Video & Data Patch Lines 5.1 Analog VU Meter

**Stage Interface Kart:** 216 inputs (152 mic + 64 Dante) Custom rolling Kart with 22aH Battery system with charging system. Can operate ID racks 6, 6EX, 7 & 8 for 120 minutes

#### ID6 Interace Rack:

8 mic inputs

8 analog outputs

64ch Dante SRC inputs and outputs

Optocore Lan + (3) V-lan data port, Fiber link, Sane exp.

ID6EX Expansion Rack

32 mic inputs on XLR

#### ID7 Mic Preamp Rack

56 mic preamps on W4 Mass connector 8 analog outputs Optocore Fiber link, LAN, Sane exp.

#### ID8 Mic Preamp Rack

56 mic preamps on W4 Mass connector 8 analog outputs Optocore Fiber link, LAN, Sane ex