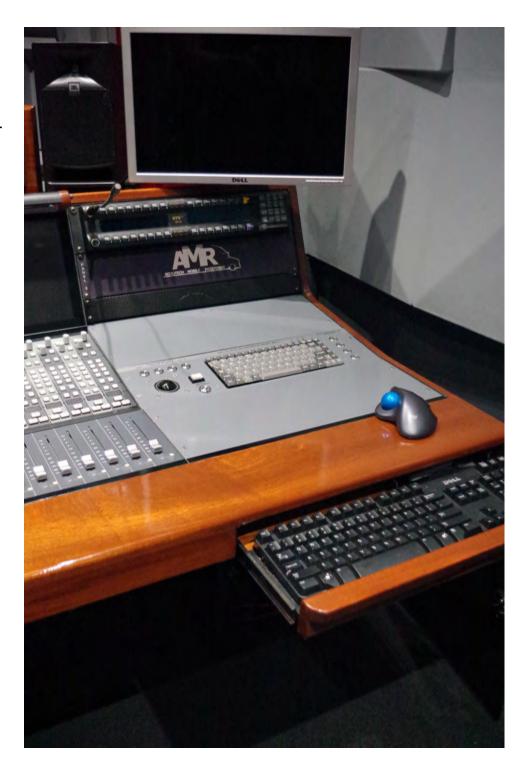

## Studio Specifications: Secondary Workstations 1 & 2

<u>Station 1</u> - Open Station Audio, Video & Data Patch Lines 24" Video Monitor with multi-view and 4 presets RTS KP-32 intercom panel.

Station 2 - Protools Station
Optocore 832 x 768 Pre-Console Router
Mic. Preamp control and recall
Protools 12. HDx Recorder with 128ch (exp. to 192)
ADK Workstation Nuendo Recorder with 192 ch
AJA Ki-pro HD Video Recorder
2 Ultra-wide Video Monitors for recorder + 3 small preview monitor
RTS KP-32 intercom panel

Local Thunderbolt Caddy with SSD Record Drives Audio, Video & Data Patch Lines