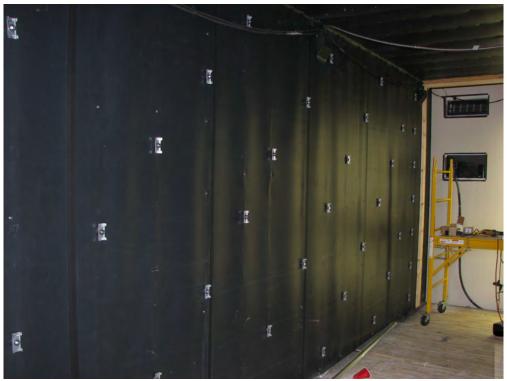

#### **Studio Construction:**

All Metal Surfaces coated with VBD-5 Noise Damping Compound

Mid to High Frequency Absorption - 2" Foam Board

Low Frequency Absorption - 1Lb Vinyl Mass Barrier

Interior Wall Isolation - RSIC-1 Iso Clip with High hat channel

Floor Isolation Suspended
aluminum structure
with Quiet Liner
Acoustic Sound
Sealant on all
edges and
corners.