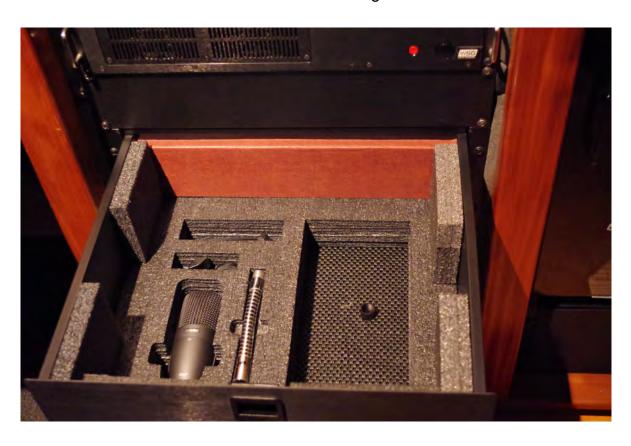

Intercom Rack - Zeus III Matrix and KP patch panels

Main Rack Workbox Drawers:

Drawer 1- Audience Mic. & Voice Over Package

Drawer 2- Recording & Back-up Drive

Drawer 3- Tool Drawer

Drawer 4- Patch Cables

## **AMR Truck Inventory**

| Qty    | Manufacturer   | Model                         | Description                                                               |
|--------|----------------|-------------------------------|---------------------------------------------------------------------------|
| 1      | SSL            | C10HD plus                    | 40 fader Digital Console                                                  |
| 2      | SSL            | Alpha Live R                  | Madi to AES/Analog Converters                                             |
| 1      | SSL            | Morse IO Box                  | (4) HD-SDI embed/deembed                                                  |
| 1      | SSL            | Bridge                        | MADI to Dante Bridge                                                      |
| 3      | SSL            | Delta Link                    | MADI to Protool interface                                                 |
| 1      | SSL            | Madi Conv.                    | MADI coax to optical converter                                            |
| 1      | SSL            | GPI                           | GPI Interface Box                                                         |
| 1      | SSL            | SSL2                          | PC Interface                                                              |
| 5      | JBL            | LSR-705p                      | Powered 5.1 Monitor System                                                |
| 1      | DK Meter       | MCD 600                       | 5.1 Audio Vectorscope and meter                                           |
| 1      | Dolby Lake     | DLP                           | Digital Signal Processor                                                  |
| 1      | TC Electronics | Finalyzer                     | Stereo Dynamic Proceesor                                                  |
| 1      | TC Electronics | System 6000                   | 8ch FX/Mastering license System                                           |
| 1      | DigiGrid       | Server 1                      | Waves DSP                                                                 |
| 1      | DigiGrid       | MGO                           | Digigrid to Madi Optical Converter                                        |
| 1      | MAC            | MAC Mini                      | System computer with Waves license                                        |
| 1      | Optocore       | M12-                          | 8 x 8 Network MADI Routers                                                |
| 1      | Optocore       | DD4                           | 2 x 2 Network MADI Router                                                 |
| 2      | Optocore       | X6_ID 7&8                     | Optocore 56 x 8 Preamp Racks                                              |
| 1      | Optocore       | X6_ID 6ex                     | Optocore 32 x 0 Preamp expansion                                          |
| 1      | Optocore       | X6_ID6                        | Master rack and digital interface                                         |
| 1      | Custom         | Stage Kart                    | Custom kart with battery back-up system                                   |
| 2      | Broaman        | MUX-22                        | Audio/Video/Intercom over Fiber Converters                                |
| 1      | Brainstorm     | DCD 8                         | Master Clock with Video Sync Gentertor                                    |
| 1      | Drawmer        | D Clock                       | Word Clock D/A                                                            |
| 1      | Brainstorm     | SR-112                        | Time Code Genertor                                                        |
| 1      | Brainstorm     | Distripalyzer                 | Time Code D/A and Analyzer                                                |
| 1      | Yamaha         | AD8-HR                        | 8ch Local Microphone Preamps                                              |
| 1<br>1 | MAC            | Cylinder<br>Tbolt 2.0 Chassis | Protools Computer in SONNET Chassis Thinderbolt chassis with 3 PCIe slots |
| 2      | Sonnet<br>Avid | HDx Cards                     | HDx hardware for 128 channels                                             |
| 1      | Avid           | HD Sync                       | Time code for Protools                                                    |
| 1      | ADK            | Worstation                    | 192ch MADI Recorder with Nuendo Live 2                                    |
| 2      | MAC            | Mini                          | System Computers                                                          |
| 1      | Brocade        | ICX-7250-48P                  | Industrial Network Switch                                                 |
| 3      | Feelworld      | 107(7200 101                  | Rack mount HD-SDI Monitors                                                |
| 1      | Feelworld      |                               | Rack mount 3 mini monitor                                                 |
| 1      | Ross           | NK Series                     | HD-SDI 16 x 4 router                                                      |
| 1      | Apantac        | LX16                          | 16 x 4 Multiview Processor                                                |
| 1      | AJA            | Ki Pro Rack                   | HD-SDI Recorder                                                           |
| 3      | AJA            | Ki Pro Drives                 | 2- SSD & 1- HDD                                                           |
| 2      | LG             | Ultra-wide                    | Recording Station Monitors                                                |
| 1      | Dell           |                               | Station 1 Video Monitor                                                   |
| 1      | Sharp          | Aquos                         | 46" Video Monitor for Mixer area                                          |
| 1      | RTS            | Zeus III                      | Intercom Matrix Frame                                                     |
| 4      | RTS            | KP-32                         | Intercom Panels                                                           |
| 8      | Neumann        | KM 184                        | (4) Stereo Sets with stereo bars                                          |
| 2      | Sennheiser     | MK416                         | Shotgun Microphones                                                       |
| 4      | Shure          | VP-82                         | Shotgun Microphones                                                       |
| 1      | Shure          | SM27                          | Voice Over Microphone                                                     |