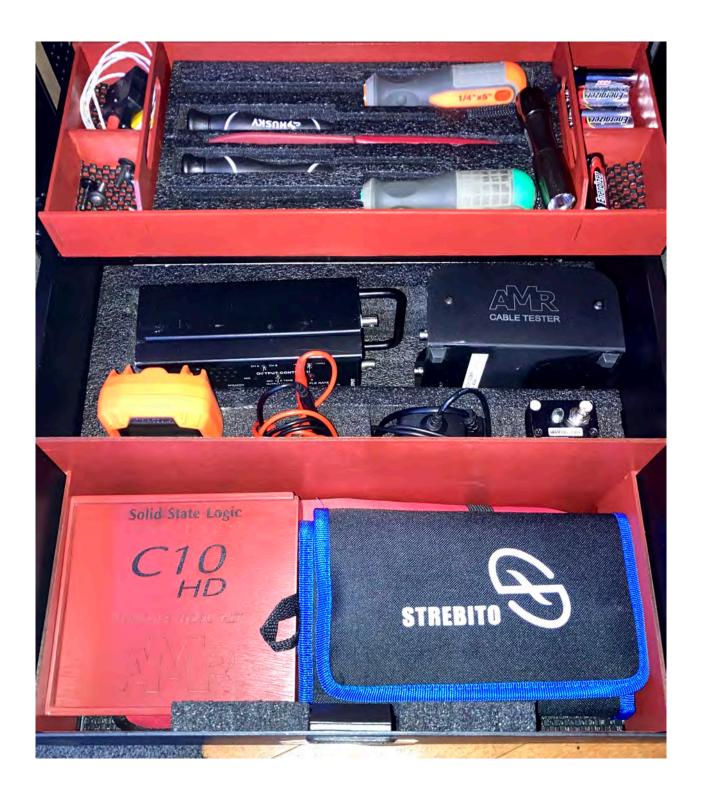

Intercom Rack - Zeus III Matrix and KP patch panels

Main Rack Workbox Drawers:

Drawer 1- Audience Mic. & Voice Over Package

Drawer 2- Recording & Back-up Drive

Drawer 3- Tool Drawer

Drawer 4- Patch Cables