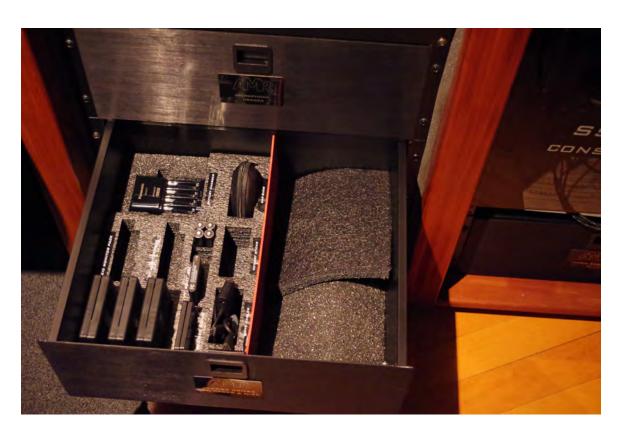

Intercom Rack - Zeus III Matrix and KP patch panels

Main Rack Workbox Drawers:

Drawer 1- Audience Mic. & Voice Over Package

Drawer 2- Recording & Back-up Drive

Drawer 3- Tool Drawer

Drawer 4- Patch Cables