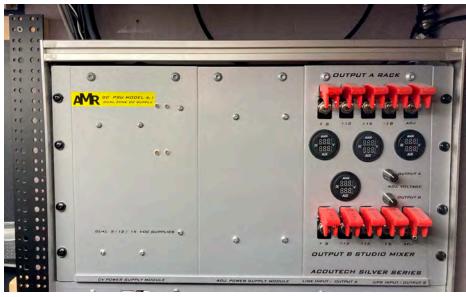

## <u>Dual Zone Central</u> <u>DC Power Supply:</u>

Zone 1 - Rack +5v, +12v, +15, -15v & Adj.

Zone 2 - Mixer +5v, +12v, +15, -15v & Adj.