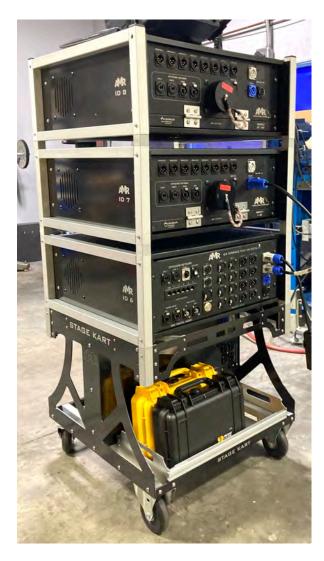

## **Belly Bay I/O Panel:**

Audio, Video & Data Patch Lines 5.1 Analog VU Meter

**Stage Interface Kart:** 216 inputs (152 mic + 64 Dante) Custom rolling Kart with 22aH Battery system with charging system. Can operate ID racks 6, 6EX, 7 & 8 for 120 minutes

#### ID6 Interace Rack:

8 mic inputs

8 analog outputs

64ch Dante SRC inputs and outputs

Optocore Lan + (3) V-lan data port, Fiber link, Sane exp.

ID6EX Expansion Rack

32 mic inputs on XLR

#### ID7 Mic Preamp Rack

56 mic preamps on W4 Mass connector 8 analog outputs Optocore Fiber link, LAN, Sane exp.

#### ID8 Mic Preamp Rack

56 mic preamps on W4 Mass connector 8 analog outputs Optocore Fiber link, LAN, Sane ex