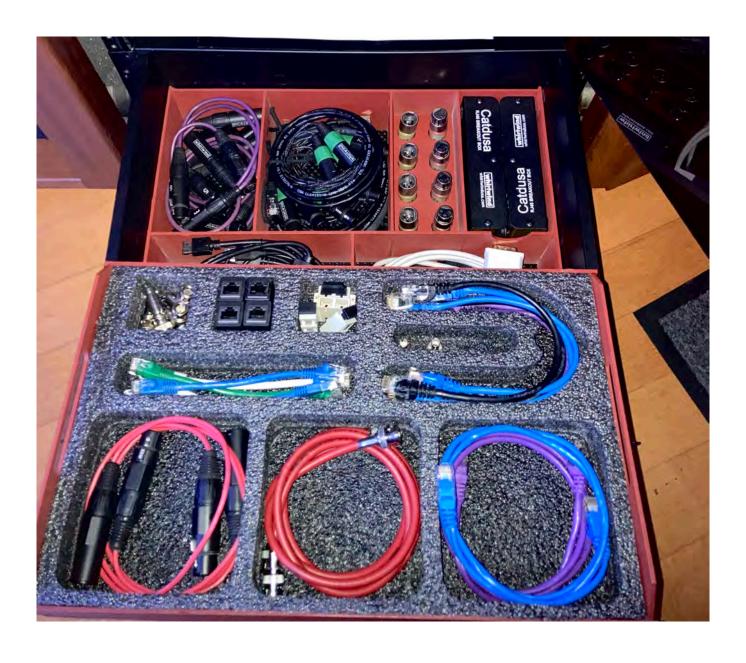

Intercom Rack - Zeus III Matrix and KP patch panels

Main Rack Workbox Drawers:

Drawer 1- Audience Mic. & Voice Over Package

Drawer 2- Recording & Back-up Drive

Drawer 3- Tool Drawer

Drawer 4- Patch Cables