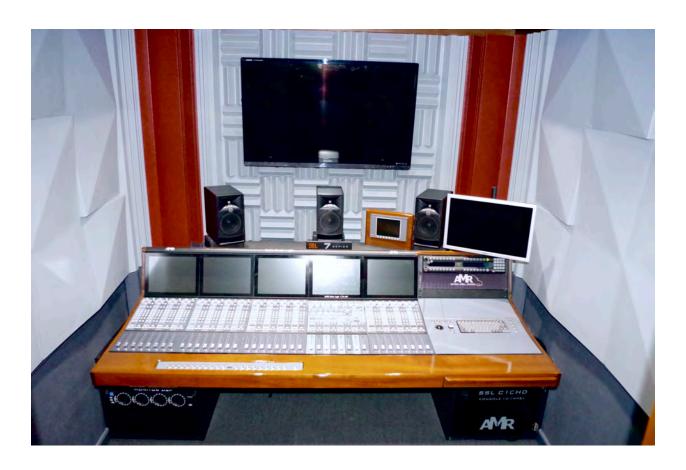

#### Studio Specifications: Mixer Area

Solid State Logic C10HD Plus console with 40 faders

(8) 64ch Madi Ports (512 x 512)

160 full channels + 8 stereo FX Returns

2 Program busses Stereo & 5.1

8 Audio Sub Groups - mono, stereo & 5.1

16 Mix Minus/N-1/Aux

8 mono Aux Sends

SSL-2 Interface USB A or C or Super Analog

192 Stage Input paths

5.1 JBL LSR Series 705p Reference Monitors & Dolby DLP DSP

46" Video Monitor with Multi-view and 4 presets

Waves DigiGrid Server 1 with PC Multi-Rack & Assort. Plugins

**DK Meter** 

RTS KP-32 intercom panel.

8 Local Microphone inputs 48 Local Analog Line Inputs 48 Local Analog Line Outputs 48 Local AES Inputs 48 Local AES Outputs 3 Local Madi I/O Ports (2) Optical (1) BNC