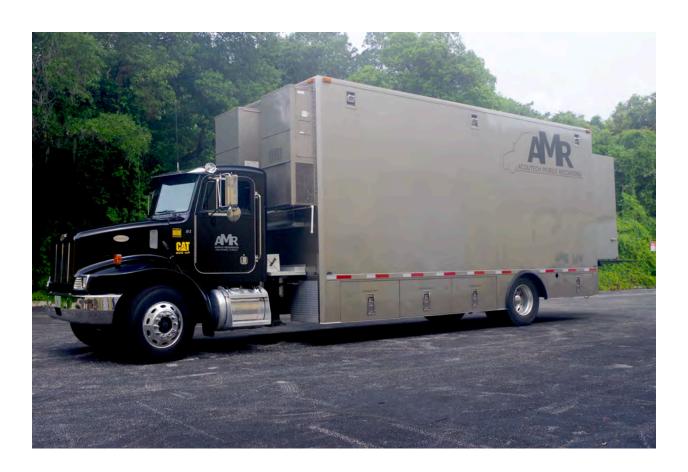

#### **Truck Specifications:**

2000 Peterbilt Model 330 26' WB 33000 GVW Mileage: 58,680 Cat. C3 300 HP Diesel. Eaton 9sp Manual & Bendix Air Ride Suspension.

#### **Body:**

Gerling 24' Stallion Class Full Aluminum Construction.
2" Square tube structure and continuous aluminum sheathing.
(3) Full size External Belly Bays (1) 1/2 size & (2) I/O Bays.
Lift-gate: Interlift Steel Fold-out with 2800 Lb capacity, lift and tilt.
Aluminum & stairs with Stainless Steel Handrails

#### **HVAC:**

(2) Bard 3 ton Wall Package Units with Heating and Cooling. Mirror Image units for easy Service Street Side Unit has Hot Gas Bypass System Supply Duct and venting to NC-17 Standards Under-Floor Air Return.