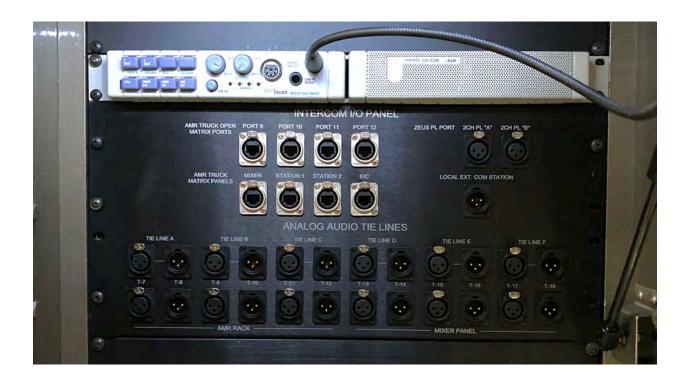

#### Main & Intercom Rack:

1 video Reference Video monitors + keyboard stations Master Patch and Tie-line Panel, System Sync and distribution, Master timecode and distribution, All recorders and I/O interfaces and Network devices.

Intercom Rack - Zeus III Matrix and KP patch panels

Main Rack Workbox Drawers:

Drawer 1- Audience Mic. & Voice Over Package

Drawer 2- Recording & Back-up Drive

Drawer 3- Tool Drawer

Drawer 4- Patch Cables

## **Belly Bay I/O Panel:**

Audio, Video & Data Patch Lines 5.1 Analog VU Meter

**Stage Interface Kart:** 216 inputs (152 mic + 64 Dante) Custom rolling Kart with 22aH Battery system with charging system. Can operate ID racks 6, 6EX, 7 & 8 for 120 minutes