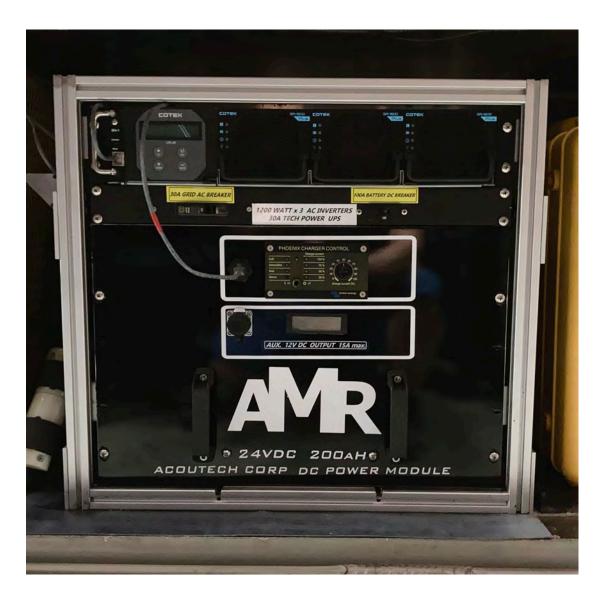

Available Voltage Taps: 190, 200, 210, 220, 240, 270

12 Circuit Load Center

<u>Battery Back-Up System</u> - Hot swap Modular Inverter Frame (3) 1200 watt Inverter for a total of 3600 watt capacity Victron 200aH 24v Battery Pack Victron 16A Multi stage battery charger