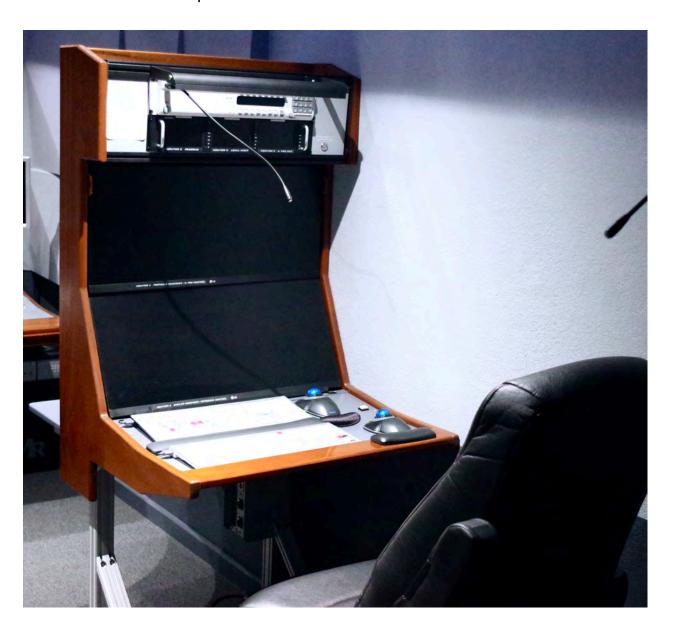

## Studio Specifications: Secondary Workstations 1 & 2

<u>Station 1</u> - Open Station Audio, Video & Data Patch Lines 24" Video Monitor with multi-view and 4 presets RTS KP-32 intercom panel.

Station 2 - Protools Station
Optocore 832 x 768 Pre-Console Router
Mic. Preamp control and recall
Protools 12. HDx Recorder with 128ch (exp. to 192)
ADK Workstation Nuendo Recorder with 192 ch
AJA Ki-pro HD Video Recorder
2 Ultra-wide Video Monitors for recorder + 3 small preview monitor
RTS KP-32 intercom panel

Local Thunderbolt Caddy with SSD Record Drives Audio, Video & Data Patch Lines