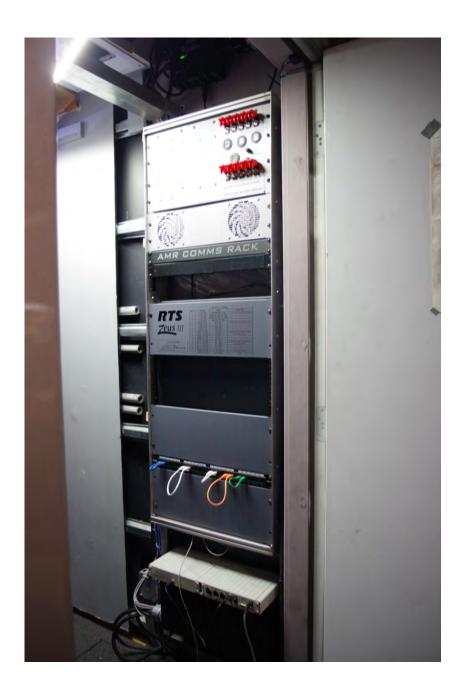

#### **AMR Rack & EIC Station**

#### Main & Intercom Rack:

1 video Reference Video monitors + keyboard stations Master Patch and Tie-line Panel, System Sync and distribution, Master timecode and distribution, All recorders and I/O interfaces and Network devices.

Intercom Rack - Zeus III Matrix and KP patch panels

Main Rack Workbox Drawers:

Drawer 1- Audience Mic. & Voice Over Package

Drawer 2- Recording & Back-up Drive

Drawer 3- Tool Drawer

Drawer 4- Patch Cables