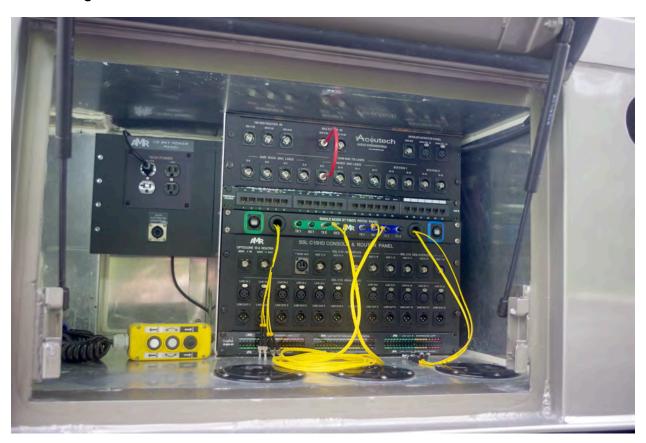

#### **AMR Rack & EIC Station**

#### **EIC Station**

Master Control Station for Optocore Routers and preamp, Multi-view and video routers, Ki-pro recorder, Master Network switch and video embedder 2 MAC mini & video Reference Video monitors + keyboard stations

#### Main & Intercom Rack:

1 video Reference Video monitors + keyboard stations Master Patch and Tie-line Panel, System Sync and distribution, Master timecode and distribution, All recorders and I/O interfaces and Network devices.