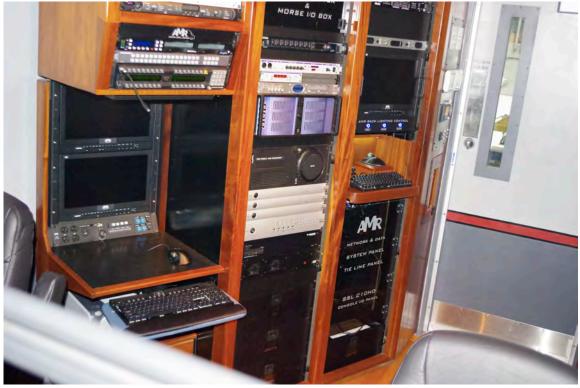

#### **AMR Rack & EIC Station**

#### **EIC Station**

Master Control Station for Optocore Routers and preamp, Multi-view and video routers, Ki-pro recorder, Master Network switch and video embedder 2 MAC mini & video Reference Video monitors + keyboard stations

#### Main & Intercom Rack:

1 video Reference Video monitors + keyboard stations Master Patch and Tie-line Panel, System Sync and distribution, Master timecode and distribution, All recorders and I/O interfaces and Network devices.

Intercom Rack - Zeus III Matrix and KP patch panels

Main Rack Workbox Drawers:

Drawer 1- Audience Mic. & Voice Over Package

Drawer 2- Recording & Back-up Drive

Drawer 3- Tool Drawer

Drawer 4- Patch Cables