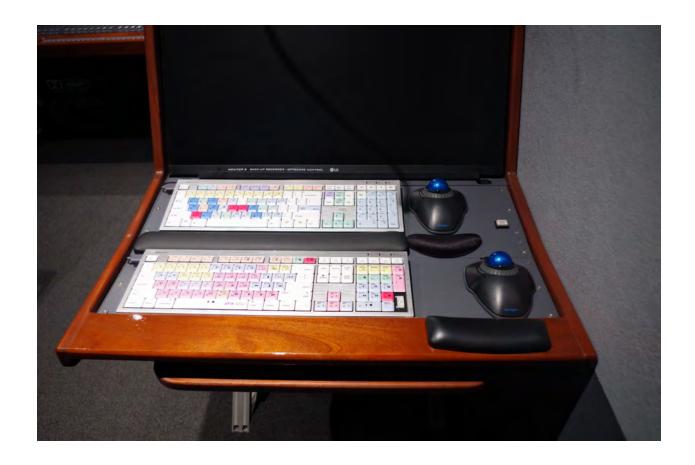

## Studio Specifications: Secondary Workstations 1 & 2

<u>Station 1</u> - Open Station Audio, Video & Data Patch Lines 24" Video Monitor with multi-view and 4 presets RTS KP-32 intercom panel.

Station 2 - Protools Station
Optocore 832 x 768 Pre-Console Router
Mic. Preamp control and recall
Protools 12. HDx Recorder with 128ch (exp. to 192)
ADK Workstation Nuendo Recorder with 192 ch
AJA Ki-pro HD Video Recorder
2 Ultra-wide Video Monitors for recorder + 3 small preview monitor
RTS KP-32 intercom panel