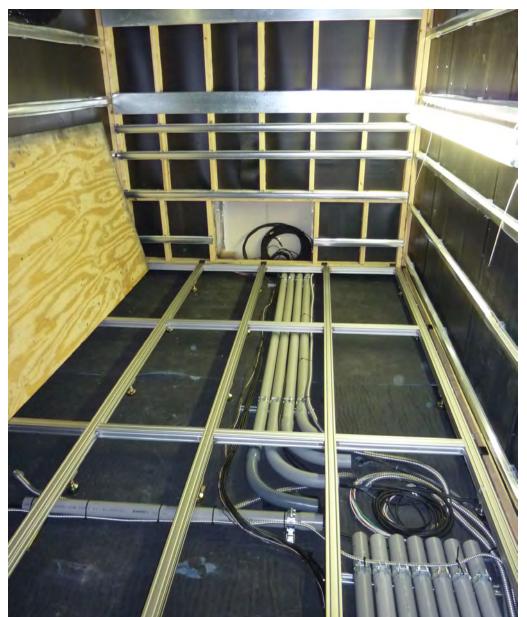

Floor Isolation Suspended
aluminum structure
with Quiet Liner
Acoustic Sound
Sealant on all
edges and
corners.